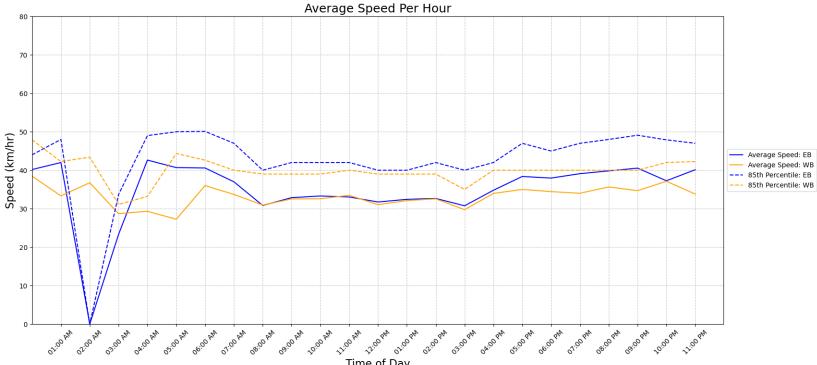

#### **Vehicle Speed Summary**

| Bin Number    | 1    | 2     | 3     | 4     | 5     | 6     | 7     | 8     | 9     | 10    | 11    | 12    | 13    | 14      |
|---------------|------|-------|-------|-------|-------|-------|-------|-------|-------|-------|-------|-------|-------|---------|
| Bin Speeds    | 1-20 | 21-25 | 26-30 | 31-35 | 36-40 | 41-45 | 46-50 | 51-55 | 56-60 | 61-65 | 66-70 | 71-80 | 81-90 | 91-9999 |
| Count Total   | 390  | 846   | 2014  | 3844  | 2134  | 855   | 517   | 157   | 52    | 13    | 6     | 5     | 0     | 0       |
| Percent Total | 4%   | 8%    | 19%   | 35%   | 20%   | 8%    | 5%    | 1%    | 0%    | 0%    | 0%    | 0%    | 0%    | 0%      |

| Movements | Above 30 km/h | Above 40 km/h | Above 50 km/h |
|-----------|---------------|---------------|---------------|
| EB        | 70%           | 21%           | 3%            |
| WB        | 70%           | 8%            | 1%            |
| Combined  | 70%           | 15%           | 2%            |

| Movements | Average Speed | 85th Percentile Speed | 95th Percentile Speed |
|-----------|---------------|-----------------------|-----------------------|
| EB        | 34 km/h       | 43 km/h               | 48 km/h               |
| WB        | 33 km/h       | 39 km/h               | 43 km/h               |
| Combined  | 34 km/h       | 40 km/h               | 47 km/h               |